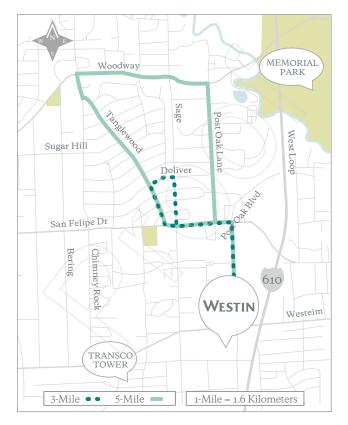

## 3 mile route

- 1. Exit the hotel on the West Alabama.
- 2. Turn left onto Post Oak Blvd.
- 3. Turn left onto San Felipe.
- Turn right onto Tanglewood Blvd. (gravel path), continuing to Doliver.
- 5. Turn right onto Doliver.
- 6. Turn right on Sage to San Felipe.
- 7. Turn left onto San Felipe.
- 8. Turn right onto Post Oak Blvd., and head back to the hotel.

## 5 mile route

- 1. Follow steps 1-5 above.
- 2. Continue running on Tanglewood Blvd.
- 3. Turn right onto Chimney Rock.
- 4. Turn right onto Woodway.
- 5. Turn right onto South Post Oak.
- 6. Turn left on San Felipe.
- 7. Turn right on Post Oak Blvd.
- 8. Crossover to the south side of Westheimer.
- 9. Turn right back to the hotel.